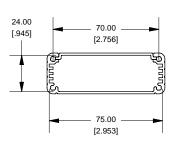

## **Extrusion**







## EXTRUSION DESIGNED FOR 75MM WIDE PC BOARD



## **Slot Details**



## **Closed Bezel**





NOTE Purchased assembly includes box, plastic bezels, #6 Taptight screws and self adhesive rubber feet. Box made from Extruded Aluminum 6063. Bezels made with ABS

| 1455J1202                    |             |
|------------------------------|-------------|
| PART NUMBERS                 |             |
| Clear Anodized               | 1455J1202   |
| Black Anodized               | 1455J1202BK |
| ACCESSORIES                  |             |
| See website for accessories. |             |

HAMMOND MANUFACTURING TM 1455J1202

Enclosures can be Factory Modified (Milling, Drilling, Printing etc.) Solid models of this enclosure available in STEP or IGES. Contact Factory

mjm@hammondmfg.com

www