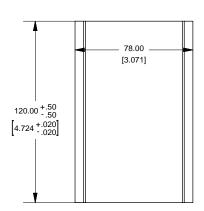

## **Closed Bezel**

NOTE Purchased assembly includes box, plastic bezels, #6 Taptight screws and self adhesive rubber feet. Box made from Extruded Aluminum 6063. Bezels made with ABS

| 1455J1202                    |             |
|------------------------------|-------------|
| PART NUMBERS                 |             |
| Clear Anodized               | 1455J1202   |
| Black Anodized               | 1455J1202BK |
| ACCESSORIES                  |             |
| See website for accessories. |             |