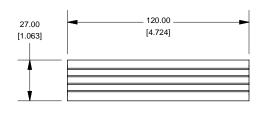

## **Extrusion**







## EXTRUSION DESIGNED FOR 75MM WIDE PC BOARD



## **Slot Details**



## **Closed Bezel**





NOTE Purchased assembly includes box, plastic bezels, #6 Taptight screws and self adhesive rubber feet. Box made from Extruded Aluminum 6063. Bezels made with ABS

| 1455J1202                    |             |
|------------------------------|-------------|
| PART NUMBERS                 |             |
| Clear Anodized               | 1455J1202   |
| Black Anodized               | 1455J1202BK |
| ACCESSORIES                  |             |
| See website for accessories. |             |

HAMMOND MANUFACTURING TM 1455J1202

Enclosures can be Factory Modified (Milling, Drilling, Printing etc.) Solid models of this enclosure available in STEP or IGES. Contact Factory

mjm@hammondmfg.com

www.h