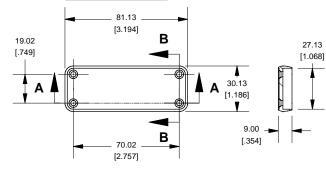

## **Closed Bezel**

NOTE Purchased assembly includes box, plastic bezels, #6 Taptight screws and self adhesive rubber feet. Box made from Extruded Aluminum 6063. Bezels made with ABS

| 1455J1202                    |             |
|------------------------------|-------------|
| PART NUMBERS                 |             |
| Clear Anodized               | 1455J1202   |
| Black Anodized               | 1455J1202BK |
| ACCESSORIES                  |             |
| See website for accessories. |             |