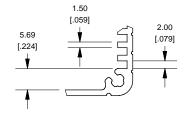

## **Extrusion**







## EXTRUSION DESIGNED FOR 75MM WIDE PC BOARD



## **Slot Details**



## **Closed Bezel**





NOTE Purchased assembly includes box, plastic bezels, #6 Taptight screws and self adhesive rubber feet. Box made from Extruded Aluminum 6063. Bezels made with ABS

| 1455J1202                    |             |
|------------------------------|-------------|
| PART NUMBERS                 |             |
| Clear Anodized               | 1455J1202   |
| Black Anodized               | 1455J1202BK |
| ACCESSORIES                  |             |
| See website for accessories. |             |

HAMMOND MANUFACTURING TM 1455J1202

Enclosures can be Factory Modified (Milling, Drilling, Printing etc.) Solid models of this enclosure available in STEP or IGES. Contact Factory

mjm@hammondmfg.com

www.hammondmfg.com

2