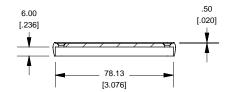

## **Extrusion**







## EXTRUSION DESIGNED FOR 75MM WIDE PC BOARD



## **Slot Details**



## **Closed Bezel**





NOTE Purchased assembly includes box, plastic bezels, #6 Taptight screws and self adhesive rubber feet. Box made from Extruded Aluminum 6063. Bezels made with ABS

| 1455J1202                    |             |
|------------------------------|-------------|
| PART NUMBERS                 |             |
| Clear Anodized               | 1455J1202   |
| Black Anodized               | 1455J1202BK |
| ACCESSORIES                  |             |
| See website for accessories. |             |

HAMMOND MANUFACTURING TM 1455J1202

Enclosures can be Factory Modified (Milling, Drilling, Printing etc.) Solid models of this enclosure available in STEP or IGES. Contact Factory

mjm@hammondmfg.com

www.hammondmfg.com

2