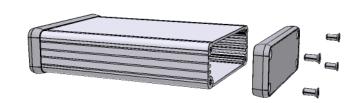

## **Closed Bezel**

NOTE Purchased assembly includes box, plastic bezels, #6 Taptight screws and self adhesive rubber feet. Box made from Extruded Aluminum 6063. Bezels made with ABS

| 1455J1202                    |             |
|------------------------------|-------------|
| PART NUMBERS                 |             |
| Clear Anodized               | 1455J1202   |
| Black Anodized               | 1455J1202BK |
| ACCESSORIES                  |             |
| See website for accessories. |             |